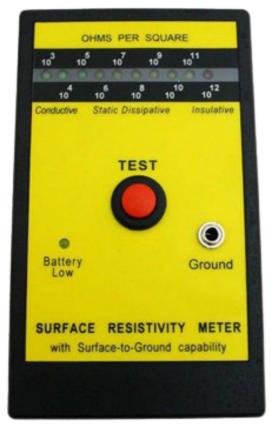

### About Surface Resistivity Meter

This is a wide-range, battery operated, portable instrument for measuring Surface Resistivity of a surface or Resistance between 2 points. In the Electronics industry, products such as packaging materials, component storage bags and trays, work bench surfaces, table and floor mats, etc., have resistance values which need to conform to stringent specifications and fall within specified limits. The material characteristics- Conductive, Dissipative and Insulative are also displayed.

## Technical Specifications :

- Measurement Range:  $10^{3}$  to  $10^{12}$  ohms/sq., 0 50C
- Measurement accuracy: Resistance 10%, Temp +2C
- Indication: LCD backlit display
- Powersupply: 9 Volt DC batteries
- Dimensions in mm: 125 x 62 x 35
- Weight: 160 grams
- Calibration: Recommended every 12 months
- Traceability: To national standards
- Warranty: 12 months.