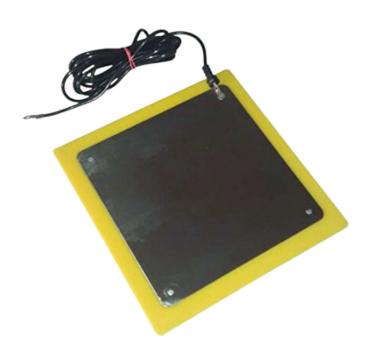

### **Product Description**

The Grounding PALM PLATE is a convenient and quick solution to ensuring that there is no charge on the Human Body before entering any ESD safe area. It has a conductive Stainless Steel electrode plate mounted onto an acrylic backing. The plate can be mounted on the wall at a convenient height and the personnel have to just touch the plate to drain any charge from the body. The Plate is supplied with a Grounding cord which needs to be connected to any ESD earth point. A 2.2 megohm resistor is provided in the ground cord as precaution againstrisk of shock.

#### **Specifications:**

Material: Stainless steel on Acrylic backing

Finish: Brushed effect

Weight: 500 gms

Decay Time: < 2 secs

Resistance to Ground: 2.2Mohm