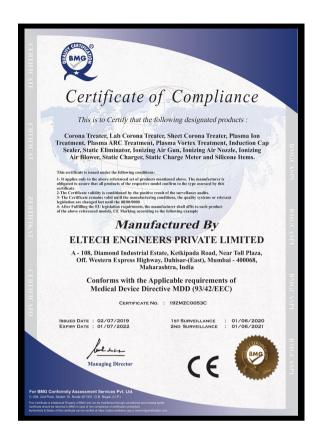

ry use, stability testing, R & D facilities, short runs test marketing.

An Added advantage of the H-500 Induction cap sealer is its slim and highly efficient sealing head design which can seal from 20 mm to 120 mm with a single-sealing head. The height adjustment mechanism also houses bottle locators for easy bottle positioning.

If you have a product filled in a container NO MATTER WHAT SHAPE & SIZE, WE WILL SEAL IT at your desired line speeds

## **Technical Specifications**

Input Supply: 230 V AC 50 Hz

Output power: 500 watts maximum

• Cap size: 20 - 100 / 20 mm - 120 mm

Dimension: 340 mm x 290 mm x 130 mm (LXBXH)

Weight: 4.5 Kg Net / Packed: 6 Kg

Can seal foil caps up to 4 to 6 bottle/minute

Timer modes / Counter / Sensor Sealing



#### **Our Certifications**



#### el-seal









**Eltech Engineers Pvt Ltd** 

We treat anything...

A-108, Diamond Ind Estate, Ketkipada Road, Nr.Toll Naka, Off W. E.Highway, Dahisar (East), Mumbai-400068.

Email: info@eltech.in | Website: www.eltech.in Mobile: +91-9867222298 | Tel: 022-28972626