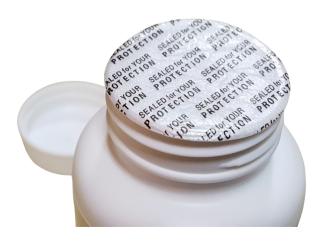

If you have a product filled in a container NO MATTER WHAT SHAPE & SIZE, WE WILL SEAL IT at your desired line speeds

Can seal foil caps up to 4 to 6 bottle/minute

Timer modes / Counter / Sensor Sealing