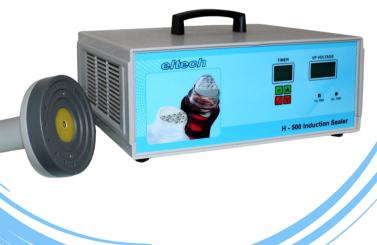

## Eltech H-500 Induction Cap Sealer

Eltech H-500, Handheld Induction Cap Sealer is specifically designed for packagers who require a handheld sealing process with low production volumes. The tabletop model is compact and ideal for production environments where a bottle conveyor is not practically necessary. Built-in guides ensure operators properly line up containers for sealing. A digital timer lets the operator know when the sealing process is completed. This model is suitable for batch-type production and can be used continuously for 24hrs x 365 days. Ideal for laboratory use, stability testing, R & D facilities, short runs test marketing.

An Added advantage of the H-500 Induction cap sealer is its slim and highly efficient sealing head design which can seal from 20 mm to 120 mm with a single-sealing head. The height adjustment mechanism also houses bottle locators for easy bottle positioning.

## **Technical Specifications**

Input Supply: 230 V AC 50 Hz

Output power: 500 watts maximum

• Cap size: 20 - 100 / 20 mm - 120 mm

Dimension: 340 mm x 290 mm x 130 mm (LXBXH)

Weight: 4.5 Kg Net / Packed: 6 Kg