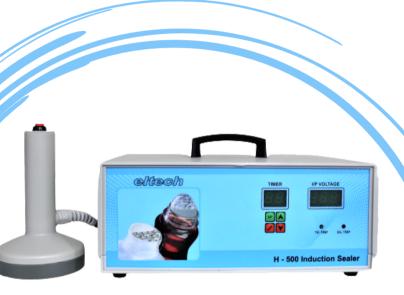

## Eltech H-500 Induction Cap Sealer

Eltech H-500, Handheld Induction Cap Sealer is specifically designed for packagers who require a handheld sealing process with low production volumes. The tabletop model is compact and ideal for production environments where a bottle conveyor is not practically necessary. Built-in guides ensure operators properly line up containers for sealing. A digital timer lets the operator know when the sealing process is completed. This model is suitable for batch-type production and can be used continuously for 24hrs x 365 days. Ideal for laboratory use, stability testing, R & D facilities, short runs test marketing.

An Added advantage of the H-500 Induction cap sealer is its slim and highly efficient sealing head design which can seal from 20 mm to 120 mm with a single-sealing head. The height adjustment mechanism also houses bottle locators for easy bottle positioning.

## **Technical Specifications**

Input Supply: 230 V AC 50 Hz

Output power: 500 watts maximum

• Cap size: 20 - 100 / 20 mm - 120 mm

Dimension: 340 mm x 290 mm x 130 mm (LXBXH)

Weight: 4.5 Kg Net / Packed: 6 Kg